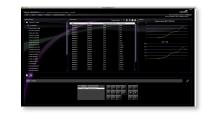

### Instantaneous values

- Analyze the health of your solar power plant. Using real time and historical data. Get alarms through SMS or EMail.
  - Customize the presentation of information as you wish. The dashboard can help you to view the inverter, counter, video and meteo. Compare any channel from any device

(Voltage, power, current, ...) graphical or numerical form.

### Information

Production Summary using intuitive graphics and tables. Export them to Microsoft Excel spreadsheets.

Weather Station as simple as Radiation, wind and temperature sensor, supports professional devices from Davis.