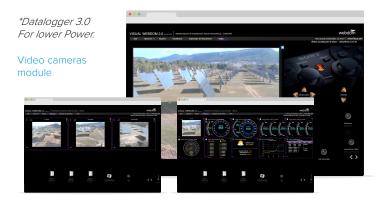

Video Camera support, fixed or pan and zoom, supports PlayStation3 joystick interfase.

## **Previews**

Reports Manager Compare values of different devices.

Video Camera Screenshot with pan and zoom controls.

Pol. Ind. Santa Anna I, Km. 4,200 08251 SANTPEDOR (Barcelona) T. +34 938 272 932 F. +34 938 321 796 @. info@webdom.es www.webdom.es