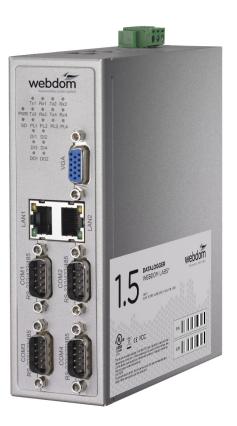

# Webdom Datalogger 1.5

# Complete solution for monitoring PV plants, from W to MW

Webdom Datalogger 1.5 is a Monitoring and remote control of Photovoltaic systems greater than 100kW. The Datalogger includes a large number of communication ports for connection with inverters, string boxes, weather sensors and electricity meters. The system is supported by world leading PV manufacturing companies.

#### **Technical Specifications.**

- 4 x RS232/RS422/RS485 + 1 x RS422/RS485 serial ports, isolated ports (optional) | 2 Ethernet ports 10/100 | 4 x USB ports | 1 x VGA port.
- 4 digital input, + 2 digital output. (Example, for control the substations transformer state).
- 2 x SD card slots (one for boot and another for data).
- LED TX/RX port indicatiors.
- 10-30VDC (13W) Power Consumtion.
- DIN-rail and Wallmounting Options.
- Dimensions 50 x 154 x 127mm, weight 0,45Kg, Aluminium enclosure.