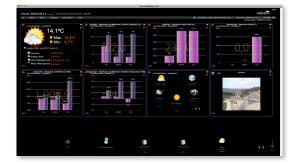

### Instantaneous values

- Analyze the health of your solar power plant. Using real time and historical data. Get alarms through SMS or EMail.
  - Customize the presentation of information as you wish. The dashboard can help you to view the inverter, counter, video and meteo. Compare any channel from any device

(Voltage, power, current, ...) graphical or numerical form.

### Information

Production Summary using intuitive graphics and tables. Export them to Microsoft Excel spreadsheets.

Weather Station as simple as Radiation, wind and temperature sensor, supports professional devices from Davis.