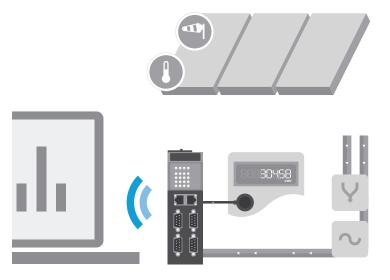

Compatible with Webdom 2.0 input card (pyranometers, sensors 0-10V/4-20mA/PT100-1000, current clamps).

- Radiated stored energy and PR (Performance Ratio).
- Access to CAN Bus and KNX devices via external gateways.
- Monitoring softwatre Visual Webdom included (client application for MS-Windows).

### Information

Production Summary using intuitive graphics and tables. Export them to Microsoft Excel spreadsheets.

Weather Station as simple as Radiation, wind and temperature sensor, supports professional devices from Davis.